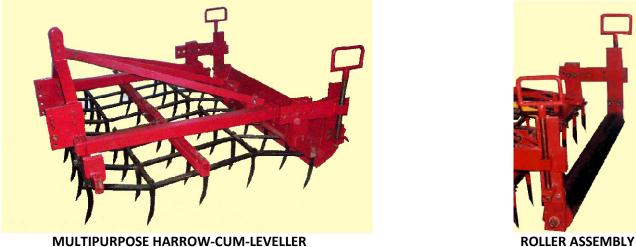

## **MULTIPURPOSE HARROW CUM LEVELLER**

Saves Fuel, Tractor Life, Time and Manpower !!

MULTIPURPOSE HARROW-CUM-LEVELLER

Multipurpose Harrow cum Leveller is extremely useful and economical for the cultivation of wheat, paddy, potato, fruits, vegetables, flowers, tea and coffee etc. In one operation it breaks clods digs out grass and weeds, fully pulverizes the soil, and levels undulated land and harrows the field thereafter.

## Its other Features are:

- HEAVY WEIGHTS for deeper digging.
- FORGED STEEL SPIKES are replaceable, work at 1" distance to dig out weeds & fully pulverizes the soil.
- REVERSIBLE LEVELLER fixed in the rear levels undulated land and removes weeds dug out by spikes.
- REAR DEPTH CONTROL LEVER is provided in the centre.
- THE HEAVY STEEL ROLLER revolves on double row ball bearing to break clods and level the field.
- THE LEVELLER & ROLLER can be raised or lowered and their distance from the harrow can be adjusted

| Functions of Multipurpose Harrow cum Leveller                                                              |                                                                                                                   |                                                                                                                                     |
|------------------------------------------------------------------------------------------------------------|-------------------------------------------------------------------------------------------------------------------|-------------------------------------------------------------------------------------------------------------------------------------|
| <ul><li>★ Removes grass &amp; weeds</li><li>★ Breaks earth clods</li><li>★ Levels undulated land</li></ul> | <ul> <li>★ Fully pulverizes the soil</li> <li>★ Harrows the field</li> <li>★ Makes excellent seed beds</li> </ul> | <ul> <li>★ Covers seed with damp earth</li> <li>★ Breaks crust formed after sowing</li> <li>★ Mixes seed with fertilizer</li> </ul> |
| Working Width:7 Ft. ApproxCult Depth:3" to 5"                                                              | Clt Distance : 1" Approx<br>Heavy Weights : 2 Nos                                                                 | No. of Spikes : 40<br>HP Required : 35 HP +                                                                                         |